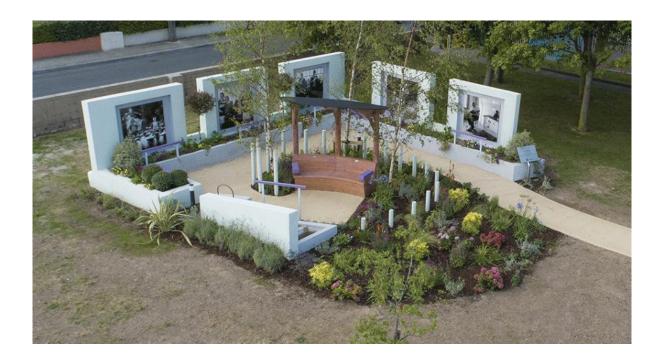

## **Dementia Garden**

## **Arklow Municipal District**

The Dementia garden, which was a bronze medal winner at the Bloom Festival 2018, was won for the town following successful application made by Arklow Municipal District.

The Garden is situated on Seaview Avenue beside the playground, at the heart of Arklow's amenity and leisure area.

The Garden was officially opened by Minister Simon Harris in August 2018. Thomas Grey was the architect behind the design it was designed by Newtown Saunders Ltd of Baltinglass in conjunction with TrinityHaus and Sonas apc.

It is a wonderful asset to the District there is calming and therapeutic benefits to the garden which will help many families within the community.